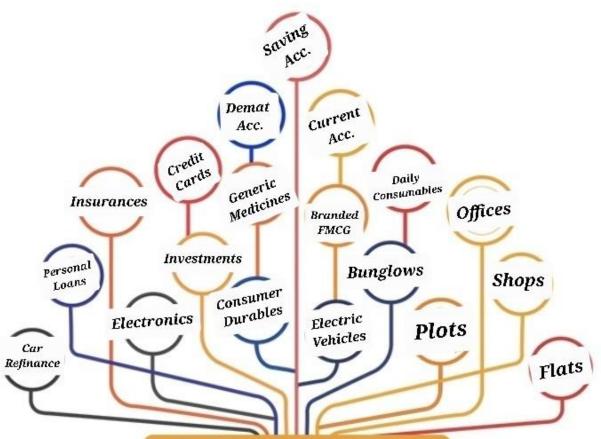

# Big dreams start with small steps.

• Earn money every day by building a free network of people like neighbors, friends and relatives!

- For ID activation:
- Select a Digital Zero Balance Savings/Current Account or/and Life Time Free Credit Card from our Banking Products segment.

- Join us for free as a distributor or area franchisee. Zero Cost- Refer & Earn Program.
- (Our Banking Products- Savings Account, Current Account, Demat Account, Credit Cards, Personal Loan, Business Loan, Life/Health/Motor Insurance and Mutual Funds and SIP)

 Repurchase can be done from our e-commerce segment. (Ecommerce- All branded daily consumable products, consumer durables, electronics, electric vehicles etc.)

- Build a big network, Earn more....
- Choose Properties from our Real Estate Segment to Invest from your shopping wallet balance.
- Earn Huge...
- (Our Real Estate Segment- Flats, Plots, Shops & Bungalows-(Properties to Choose from All Across Mumbai, Thane, Navi Mumbai, Pune, Bangalore, Delhi-NCR & Dubai)
- (All Under One Roof)

### **Our Products & Services**

All of Our Products/ Services has built-In 'Refer & Earn' Feature